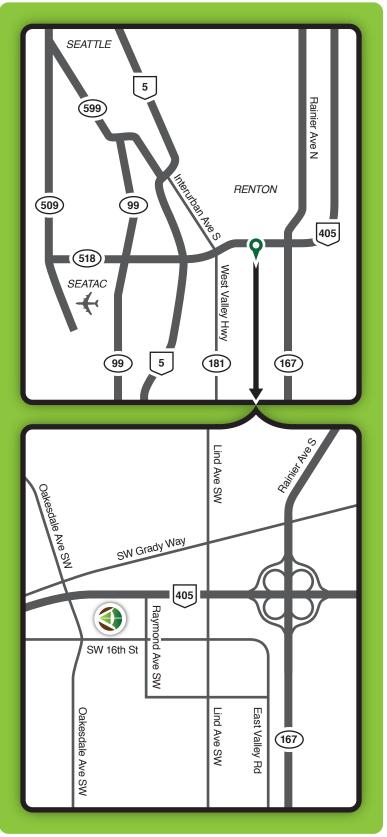

900 SW 16th Street Suite 200 Renton, Washington 98057

phone: 425.525.1000

#### **DIRECTIONS:**

### **Heading SOUTH on I-5**

Exit #154A to I-405 North
Exit #1 Tukwila/W. Valley Hwy
Turn LEFT at light off exit ramp
Turn RIGHT at next light (SW Grady Way)
Turn RIGHT at next light (Oakesdale Ave)
Turn LEFT at next light (SW 16th St)
Office is on LEFT (3-story brown bldg w/ black windows)

## **Heading NORTH on I-5**

Exit #154B to I-405 North
Exit #1 Tukwila/W. Valley Hwy
Turn LEFT at light off exit ramp
Turn RIGHT at next light (SW Grady Way)
Turn RIGHT at next light (Oakesdale Ave)
Turn LEFT at next light (SW 16th St)
Office is on LEFT (3-story brown bldg w/ black windows)

# **Heading SOUTH on I-405**

Exit #1 Tukwila/W. Valley Hwy
Turn RIGHT at light off exit ramp
Turn LEFT at next light (SW Grady Way)
Turn RIGHT at next light (Oakesdale Ave)
Turn LEFT at next light (SW 16th St)
Office is on LEFT (3-story brown bldg w/ black windows)

# **Heading NORTH on WA-167**

Follow WA-167 until it turns into Rainier Ave S (after going under I-405)

Turn LEFT at light (SW Grady Way)

Turn LEFT at next light (Lind Ave)

Turn RIGHT at next light (SW 16th St)

Office is on RIGHT at end of block (3-story brown bldg w/ black windows)