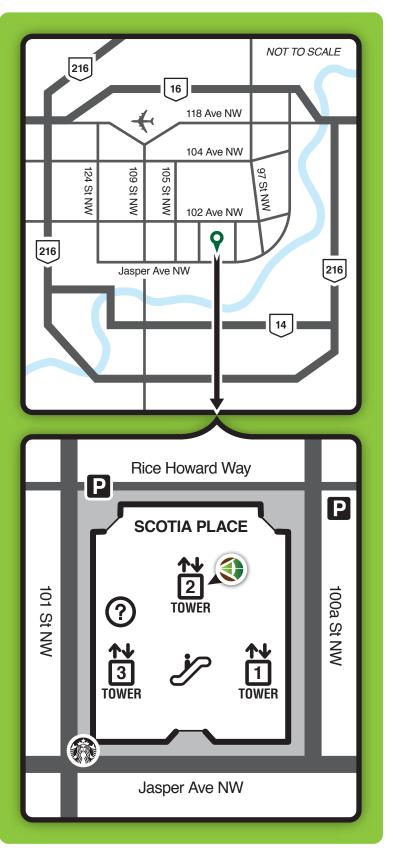

Scotia Place 10060 Jasper Ave Tower 2, Suite 303 Edmonton, Alberta T5J 3R8

phone: 780.421.7007

## **DIRECTIONS:**

## **NORTH from Leduc**

Go NORTH on Gateway Blvd (103 St)
Turn RIGHT onto Saskatchewan Drive
Turn SLIGHT LEFT onto Queen Elizabeth Park Rd
Queen Elizabeth Rd becomes 91 Ave
Turn RIGHT onto Walterdale Hill
Walterdale Hill becomes Walterdale Bridge
Walterdale Bridge becomes 105 St
Turn RIGHT onto Jasper Ave

## **WEST from Sherwood Park**

Go WEST on Sherwood Park Freeway
Turn SLIGHT LEFT onto 82 Ave
Stay STRAIGHT to go onto 82 Ave (Whyte Ave)
Turn SLIGHT RIGHT onto 83 St
Enter traffic circle and take 3rd exit onto Connors Rd
Conners Rd becomes Low Level Bridge
Stay STRAIGHT to go onto McDougall Hill
Turn SLIGHT LEFT onto Rossdale Rd
Turn SLIGHT RIGHT onto 99 Ave
Turn RIGHT onto Bellamy Hill
Bellamy Hill becomes 101 St
Turn RIGHT onto Jasper Ave

# **SOUTH from St. Albert**

Go SOUTH on St. Albert Trail
Enter traffic circle and take 3rd exit onto 118 Ave
118 Ave becomes Kingsway Ave
Turn RIGHT onto 109 St
Turn LEFT onto Jasper Ave

#### **EAST from West Edmonton Mall**

Go NORTH on 170 St
Turn RIGHT onto 100 Ave
Turn LEFT on 149 St
Make a quick RIGHT turn onto Stony Plain Rd
Stay right and take 102 Ave off of Stony Plain Rd
Turn RIGHT on 124 St and merge onto Jasper Ave

# From North-East Edmonton

Go SOUTH on 97 St Turn RIGHT onto Jasper Ave NW Turn LEFT to stay on Jasper Ave NW

http://g.co/maps/h6d2x