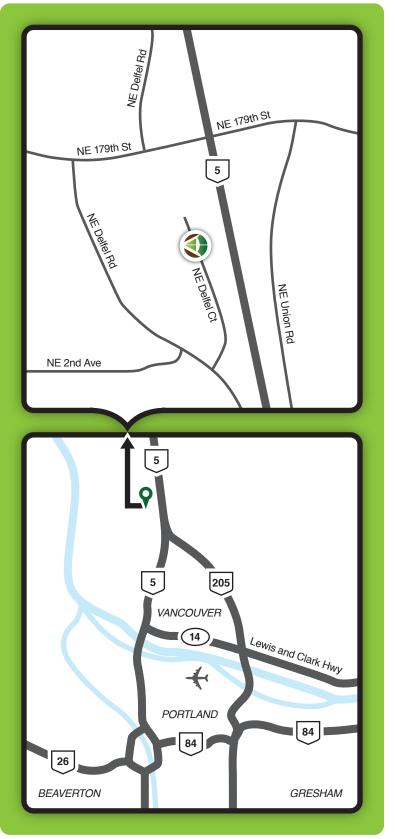

17600 NE Delfel Road Vancouver, WA 98642

phone: 360.635.5000

## **DIRECTIONS:**

## **Northbound 15**

Take exit 9 Clark County Fairgrounds/179th St Exit
Take left onto 179th
Go to second light, take left onto Delfel Road
Go 1/4 mile, take first left
We will be third business on the left

## **Southbound 15**

Take Exit 9 Clark County Fairgrounds/179th St Exit
Take right onto 179th
Take left at first light turning onto Delfel Road
Go 1/4 mile, take first left
We will be third buisness on the left

## Northbound 1205

Head North to connect with I5
Take first Exit 9 Clark County Fairgrounds/179th St Exit
Take left onto 179th
Go to second light, take left onto Delfel Road
Go 1/4 mile, take first left
We will be third business on the left