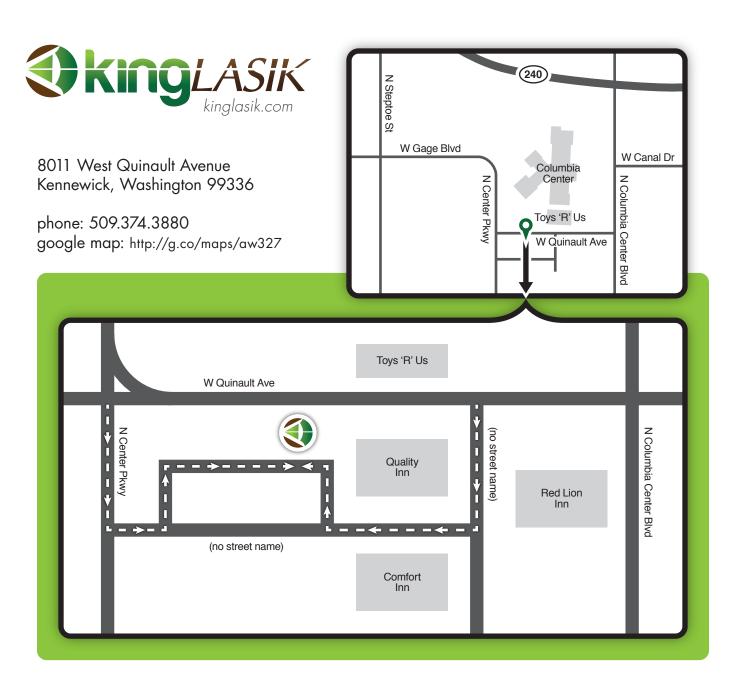

# **DIRECTIONS:**

### From Yakima

Take I-82 E/US-12 E toward Richland

Merge onto I-182 E/US-12 E via EXIT 102 toward Richland/Pasco

Merge onto WA-240 E via EXIT 5A toward Kennewick

Take the Columbia Center Boulevard exit

Turn slight right onto N Columbia Center Blvd

Turn right onto W Quinault Ave

Follow map detail above to get to the entrance of our building

### From Oregon

Take I-82 W toward Umatilla (Crossing into Washington)

Take EXIT 109 toward Badger Rd

Turn right onto Badger Rd

Badger Rd becomes W Clearwater Ave

Turn left onto N Columbia Center Blvd

Turn left onto W Quinault Ave

Follow map detail above to get to the entrance of our building

## From Ritzville

Take US-395 S toward Pasco

Merge onto I-182 W/US-12 W/US-395 S toward Richland/Pendleton

Merge onto US-395 S via EXIT 12A toward Kennewick/Pendleton

Keep right to take WA-240 W toward Richland

Take the Columbia Center Boulevard exit

Turn left onto N Columbia Center Blvd

Turn right onto W Quinault Ave

Follow map detail above to get to the entrance of our building

### From Walla Walla

Take US-12 W

Merge onto US-395 S via EXIT 12A toward Kennewick/Pendleton

Keep right to take WA-240 W toward Richland

Take the Columbia Center Boulevard exit

Turn left onto N Columbia Center Blvd Turn right onto W Quinault Ave