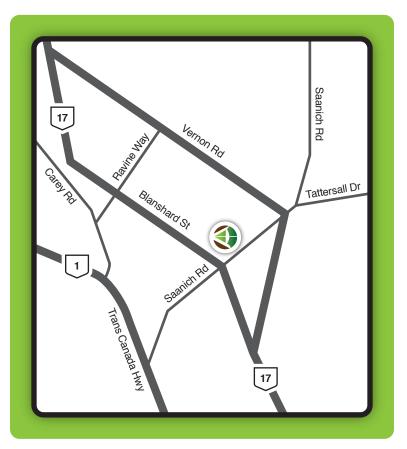

## **DIRECTIONS:**

### SOUTH from Victoria Int'l Airport

Go SOUTH on Electra Blvd Take Electra Blvd toward Victoria Electra Blvd becomes Willingdon Rd Willingdon Rd becomes Canora Rd Turn LEFT on McTavish Rd Turn RIGHT onto Provincial Route 17 South / Patricia Bay Hwy Continue to follow Provincial Route 17 South Turn LEFT onto Saanich Rd Turn LEFT onto Vernon Ave Turn LEFT onto Vernon Court

#### From BC Ferries Swartz Bay Terminal

Stay straight off of the ferry on Provincial Route 17 South / Patricia Bay Hwy. Continue to follow Provincial Route 17 South Turn LEFT onto Saanich Rd Turn LEFT onto Vernon Ave Turn LEFT onto Vernon Court

#### **NORTH from Downtown Victoria**

Go NORTH on Douglas St / Provincial Route 1 / Trans Canada Hwy toward Broughton St Turn RIGHT onto Fort St Turn LEFT onto Blanshard St / Provincial Route 17 North Continue to follow Provincial Route 17 North Turn LEFT onto Vernon Court (just past intersection Saanich Rd)

# SOUTH from upper Vancouver Island Cities

Go SOUTH on Provincial Route 1 South / Trans Canada Hwy Turn LEFT onto Saanich Rd Turn LEFT onto Vernon Ave Turn LEFT onto Vernon Court

http://g.co/maps/pg4be